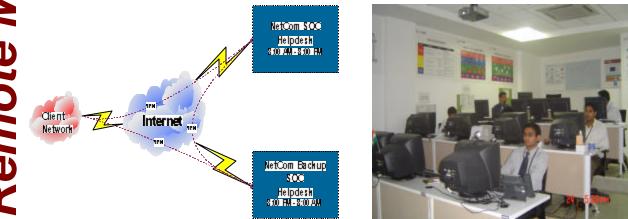

# *"Remote management of an enterprise will enable businesses to focus on their core competencies."*

NetCom Systems Remote Management Services provides customers with a 24x7 worry-free enterprise management support solution. Instead of having to train and maintain expensive technical staff, customers can tap into the pool of highly-trained technical resources.

Netcom provides complete turnkey solution not only to maintain and manage these sites, but also provide value-added customization services to clients. This will enable customers to focus on their core business functions & competencies while the Enterprise is managed in a "lights-out" environment without dependency on scarce and expensive technical resources

### **Objective:**

Provide a "lights out" operations environment for customers by remotely managing the following:

- Real-time Enterprise Network Management
- Enterprise network-connected Asset management
- Service Desk administration and management